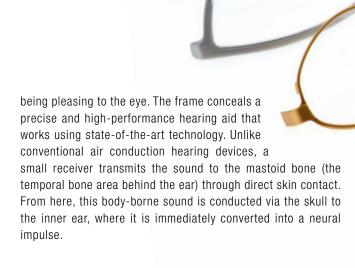

Be all eyes and ears!

Smart and easy to operate, bone conduction hearing glasses are an essential and dependable partner for leisure, business and travel.

Beyond the question of improved hearing — as well as vision — the choice depends upon personal taste, a wide range of sporty, stylish and fashionable casings and nickel-free frames is available to suit individual preferences.

## The benefits of AN-Evo1 at a glance

- Frame and casings available in different colours
- Has a powerful, programmable digital amplifier and a tone control trimmer
- Excellent sound volume

- Easy to use thanks to integrated telecoil function and operating mode switch
- Highly resistant to moisture and dirt
- Also available as CROS system on request